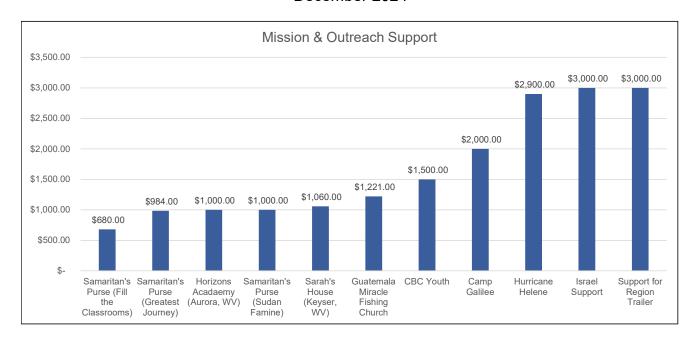

| CBC Grant 2024                       | Sp | ent to Date |
|--------------------------------------|----|-------------|
| Support for Call to Ministry         | \$ | 267.00      |
| Support for Camp Galilee Social Pos. | \$ | 900.00      |
| Support for Camp Hope                | \$ | 5,000.00    |
| Support for Leadership Travel Exp.   | \$ | 1,348.08    |
| Support for Student Tuition          | \$ | -           |