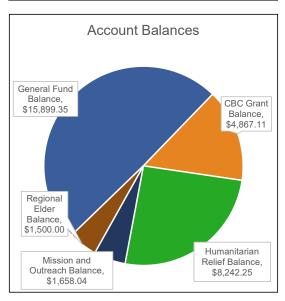

| Account Balances             |                 |
|------------------------------|-----------------|
| General Fund Balance         | \$<br>15,899.35 |
| CBC Grant 2024               | \$<br>4,867.11  |
| Humanitarian Relief Balance  | \$<br>8,242.25  |
| Mission and Outreach Balance | \$<br>1,658.04  |
| Regional Elder Balance       | \$<br>1,500.00  |
| Checking Account Balance     | \$<br>32,166.75 |