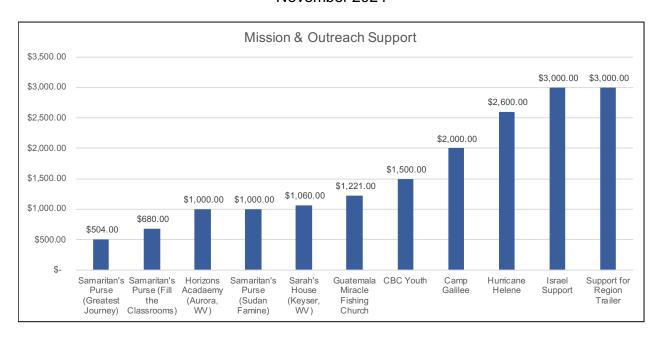

## **Central Allegheny Region Financial Report**

November 2024



| PERSONNEL                               | Budget      | Spent to Date                           |
|-----------------------------------------|-------------|-----------------------------------------|
| Administrative Assistant Salary         | \$15,000.00 | \$ 6,847.00                             |
| -                                       | \$ -        | \$ -                                    |
| Medical Insurance                       | \$ -        | \$ -                                    |
| Payroll Taxes/Workers Compensation      | \$ -        | \$ -                                    |
| Retirement Contributions                | \$ -        | \$ -                                    |
| Personel sub-Total                      | \$15,000.00 | \$ 6,847.00