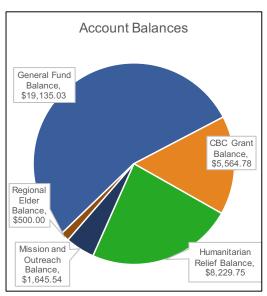

| Account Balances             |                 |
|------------------------------|-----------------|
| General Fund Balance         | \$<br>19,135.03 |
| CBC Grant 2024               | \$<br>5,564.78  |
| Humanitarian Relief Balance  | \$<br>8,229.75  |
| Mission and Outreach Balance | \$<br>1,645.54  |
| Regional Elder Balance       | \$<br>500.00    |
| Checking Account Balance     | \$<br>35,075.10 |